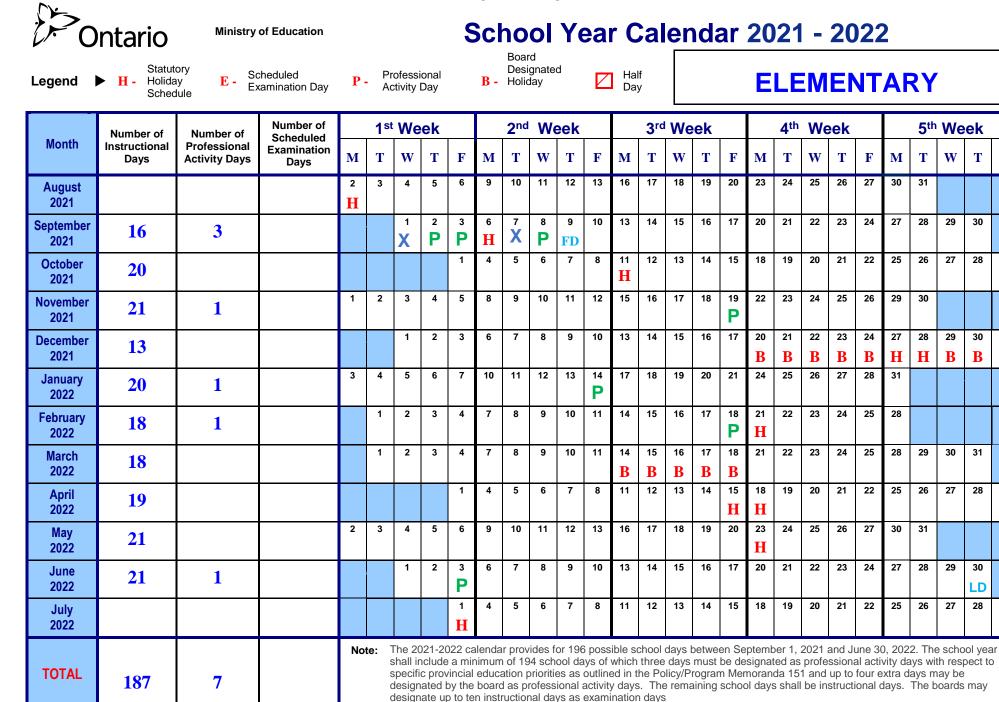

# **Revised School Year Calendar 2021-2022**

To: Planning and Priorities Committee

Date: 28 April, 2021

**Report No.:** 04-21-4088

# Recommendation

It is recommended that the revised school year calendar for 2021-2022 for elementary, secondary and year round alternative schools be approved.

# Context

Regulation 304 requires that there be a minimum of 194 school days between 1 September and 30 June, including a maximum of ten examination days for secondary schools and a maximum of seven Professional Activity (PA) days. It also establishes the dates for the Christmas Break and the Mid-Winter Break.

### PA Days

PA days have been designated for curriculum and program review and development, as well as all other professional activities of teachers. Boards are required to include in their 2021-2022 calendars, three PA days in which teachers will engage in professional activities that enhance teacher capacity and maximize student learning in priority areas.

The following dates are the PA Days for elementary and secondary schools. Schools will have seven scheduled PA Days.

|    | Elementary       | Secondary        |
|----|------------------|------------------|
| 1. | 2 September 2021 | 2 September 2021 |
| 2. | 3 September 2021 | 3 September 2021 |
| 3. | 8 September 2021 | 8 September 2021 |
| 4. | 19 November 2021 | 19 November 2021 |
| 5. | 14 January 2022  | 2 February 2022  |
| 6. | 18 February 2022 | 18 February 2022 |
| 7. | 3 June 2022      | 30 June 2022     |

The attached calendars for the elementary and secondary panels represent recommended dates for all schools in the Board (Appendices C - F).