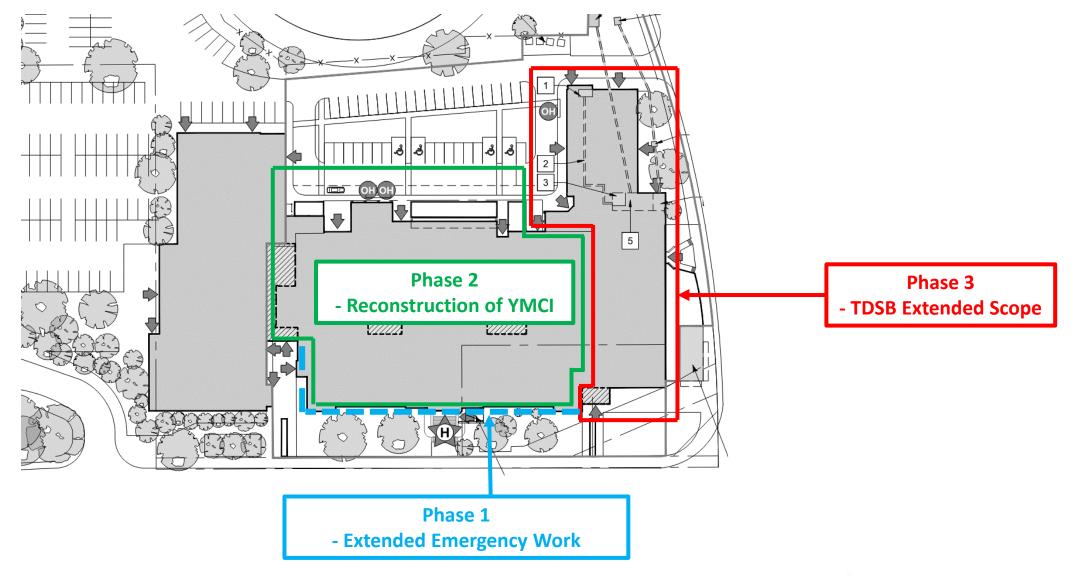

# **APPENDIX A -**

# YMCI RECONSTRUCTION – PROJECT SUMMARY

HISENAL FUELOBRE

TAYLOR HAZELL ARCHITECTS

**PRE-FIRE AERIAL** 





Toronto

, District School Board

ТНА

# PHASING DIAGRAM





### **SITE PLAN**



YORK MEMORIAL COLLEGIATE INSTITUTE 2690 EGLINTON AVENUE WEST, TORONTO

SITE WALKAROUND | APRIL 21th, 2022

4

School

#### **BASEMENT FLOOR PLAN**









#### **SECOND FLOOR PLAN**





Toronto District School Board

7

YORK MEMORIAL COLLEGIATE INSTITUTE 2690 EGLINTON AVENUE WEST, TORONTO

### **THIRD FLOOR PLAN**





METRES

Toronto

District
School

тна

YORK MEMORIAL COLLEGIATE INSTITUTE 2690 EGLINTON AVENUE WEST, TORONTO

SITE WALKAROUND | APRIL 21th, 2022

# FOURTH FLOOR PLAN AND PARTIAL ROOF PLAN



C C OUTLINE OF 1929 BUILDING



YORK MEMORIAL COLLEGIATE INSTITUTE 2690 EGLINTON AVENUE WEST, TORONTO