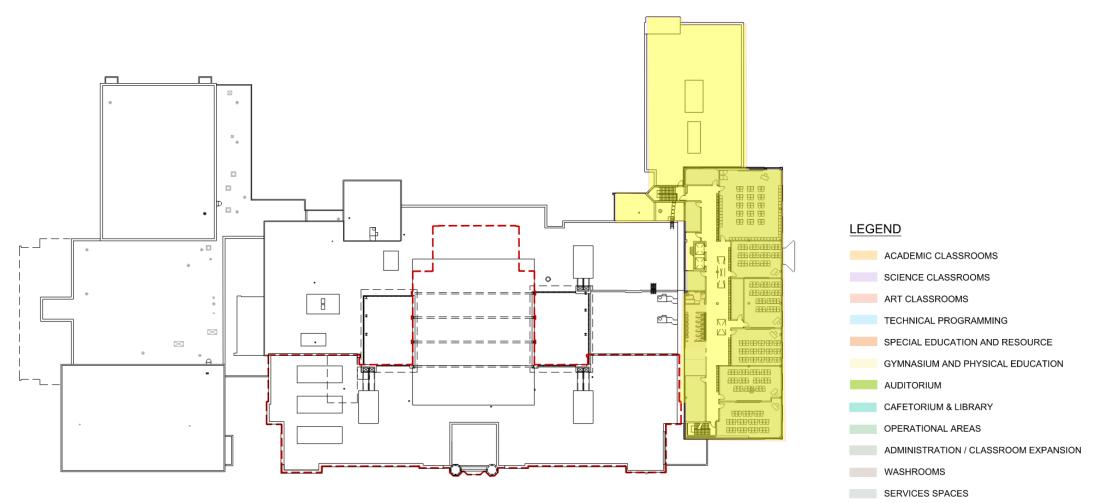

# FOURTH FLOOR PLAN AND PARTIAL ROOF PLAN

C C OUTLINE OF 1929 BUILDING

YORK MEMORIAL COLLEGIATE INSTITUTE 2690 EGLINTON AVENUE WEST, TORONTO