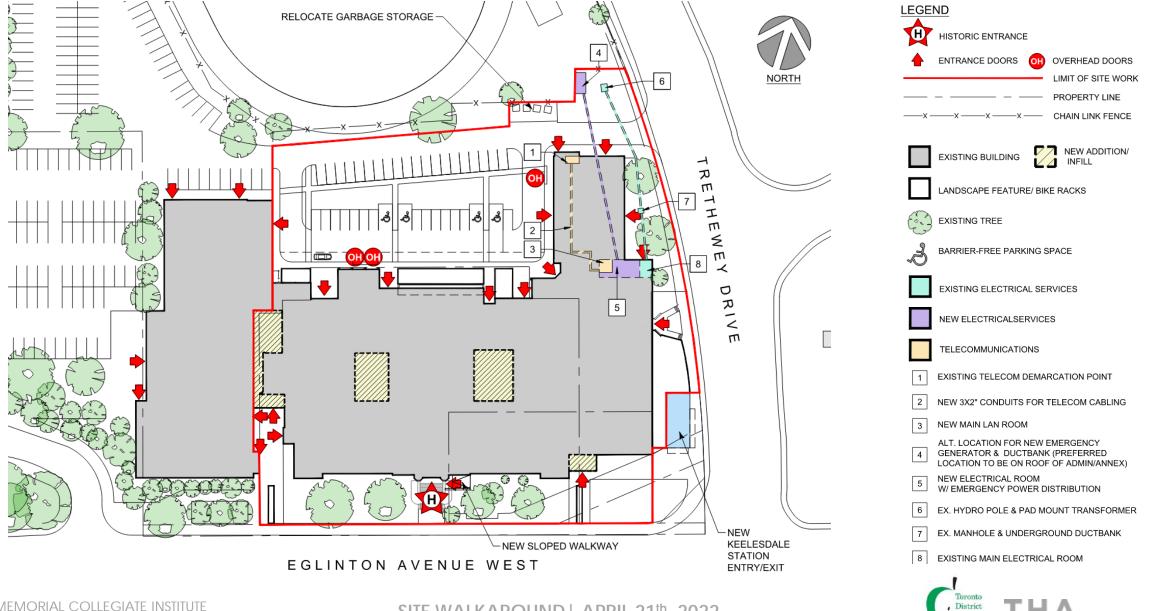

### **SITE PLAN**

YORK MEMORIAL COLLEGIATE INSTITUTE 2690 EGLINTON AVENUE WEST, TORONTO

SITE WALKAROUND | APRIL 21th, 2022

4

School