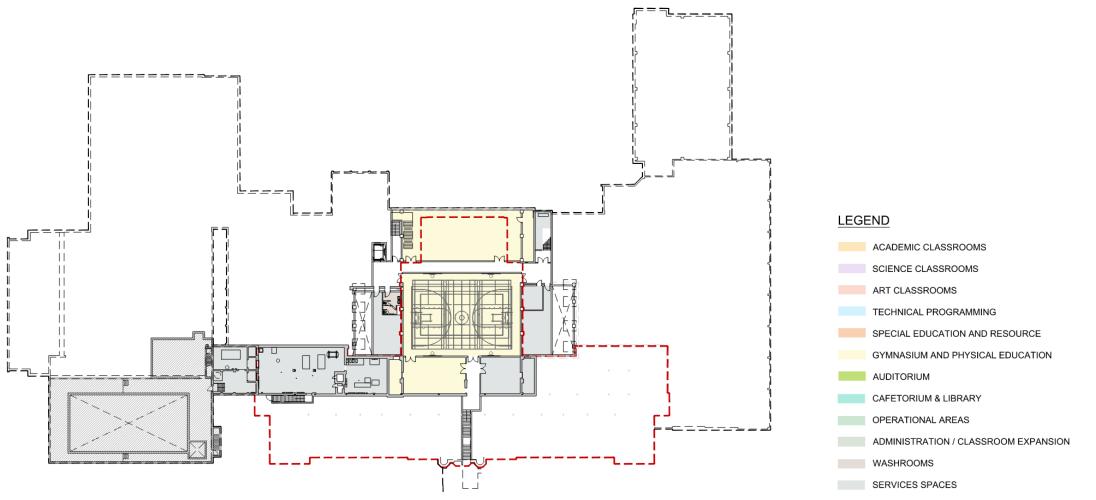

# FOURTH FLOOR PLAN AND PARTIAL ROOF PLAN

C C OUTLINE OF 1929 BUILDING

YORK MEMORIAL COLLEGIATE INSTITUTE 2690 EGLINTON AVENUE WEST, TORONTO