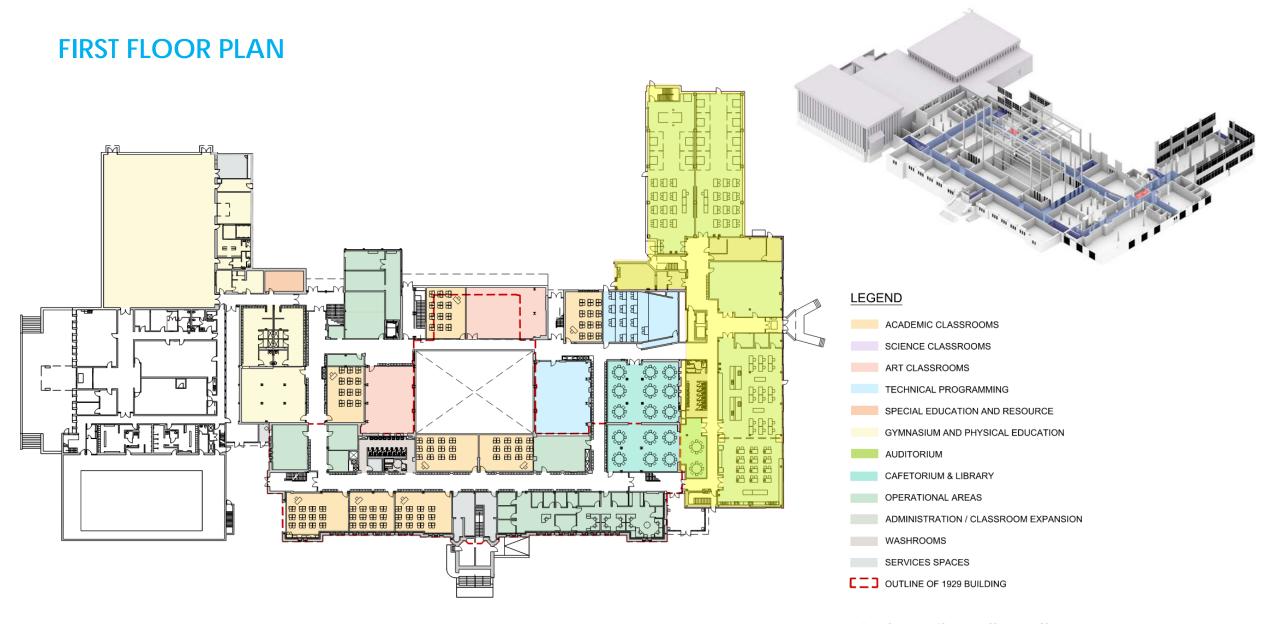

#### **SECOND FLOOR PLAN**

Toronto District School Board

7

YORK MEMORIAL COLLEGIATE INSTITUTE 2690 EGLINTON AVENUE WEST, TORONTO