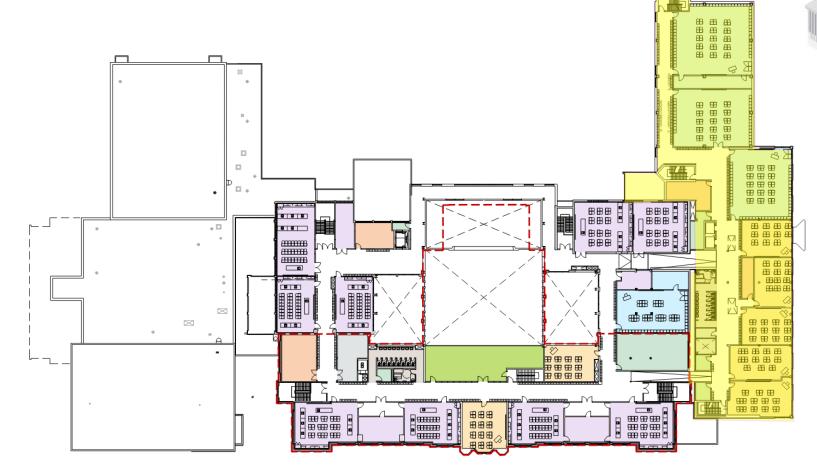

# **APPENDIX A -**

# YMCI RECONSTRUCTION – PROJECT SUMMARY

HISENAL FUELOBRE

TAYLOR HAZELL ARCHITECTS

**PRE-FIRE AERIAL** 





Toronto

, District School Board

ТНА

# PHASING DIAGRAM





### **SITE PLAN**



YORK MEMORIAL COLLEGIATE INSTITUTE 2690 EGLINTON AVENUE WEST, TORONTO

SITE WALKAROUND | APRIL 21th, 2022

4

School

#### **BASEMENT FLOOR PLAN**









#### **SECOND FLOOR PLAN**





Toronto District School Board

7

YORK MEMORIAL COLLEGIATE INSTITUTE 2690 EGLINTON AVENUE WEST, TORONTO

### **THIRD FLOOR PLAN**





METRES

Toronto

District
School

тна

YORK MEMORIAL COLLEGIATE INSTITUTE 2690 EGLINTON AVENUE WEST, TORONTO

SITE WALKAROUND | APRIL 21th, 2022

# FOURTH FLOOR PLAN AND PARTIAL ROOF PLAN



C C OUTLINE OF 1929 BUILDING



YORK MEMORIAL COLLEGIATE INSTITUTE 2690 EGLINTON AVENUE WEST, TORONTO