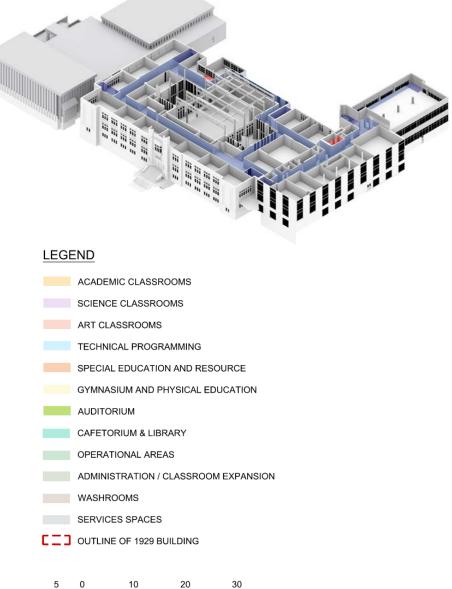

# **APPENDIX A -**

# YMCI RECONSTRUCTION – PROJECT SUMMARY

HISENAL FUELOBRE

TAYLOR HAZELL ARCHITECTS

**PRE-FIRE AERIAL** 





Toronto

, District School Board

ТНА

# PHASING DIAGRAM





### **SITE PLAN**



YORK MEMORIAL COLLEGIATE INSTITUTE 2690 EGLINTON AVENUE WEST, TORONTO

SITE WALKAROUND | APRIL 21th, 2022

4

School

#### **BASEMENT FLOOR PLAN**









#### **SECOND FLOOR PLAN**





Toronto District School Board

7

YORK MEMORIAL COLLEGIATE INSTITUTE 2690 EGLINTON AVENUE WEST, TORONTO

### **THIRD FLOOR PLAN**





METRES

Toronto

District
School

тна

YORK MEMORIAL COLLEGIATE INSTITUTE 2690 EGLINTON AVENUE WEST, TORONTO

SITE WALKAROUND | APRIL 21th, 2022

# FOURTH FLOOR PLAN AND PARTIAL ROOF PLAN



C C OUTLINE OF 1929 BUILDING



YORK MEMORIAL COLLEGIATE INSTITUTE 2690 EGLINTON AVENUE WEST, TORONTO