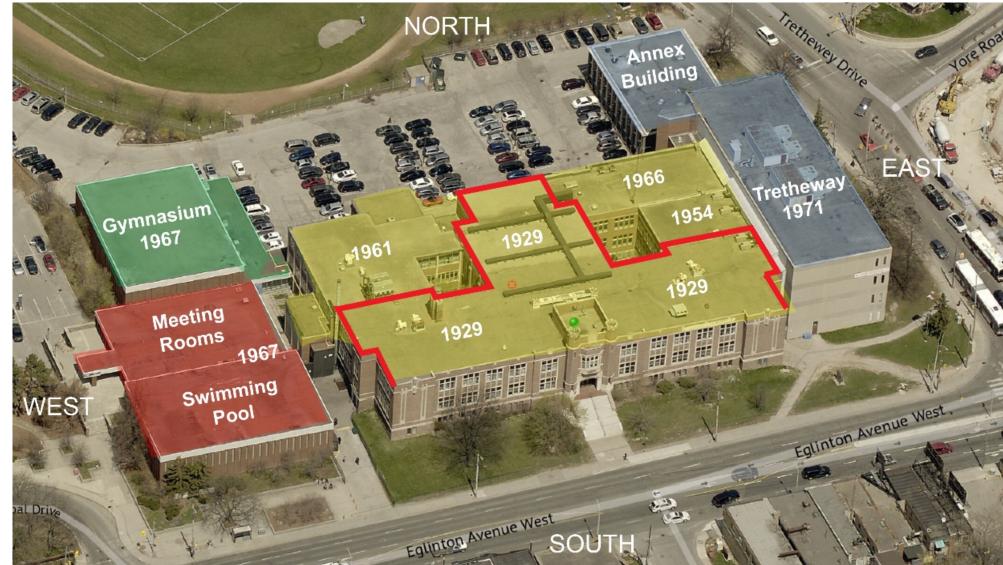

# YMCI RECONSTRUCTION – PROJECT SUMMARY

HISENAL FUELOBRE

TAYLOR HAZELL ARCHITECTS

**PRE-FIRE AERIAL** 

Toronto

, District School Board

ТНА