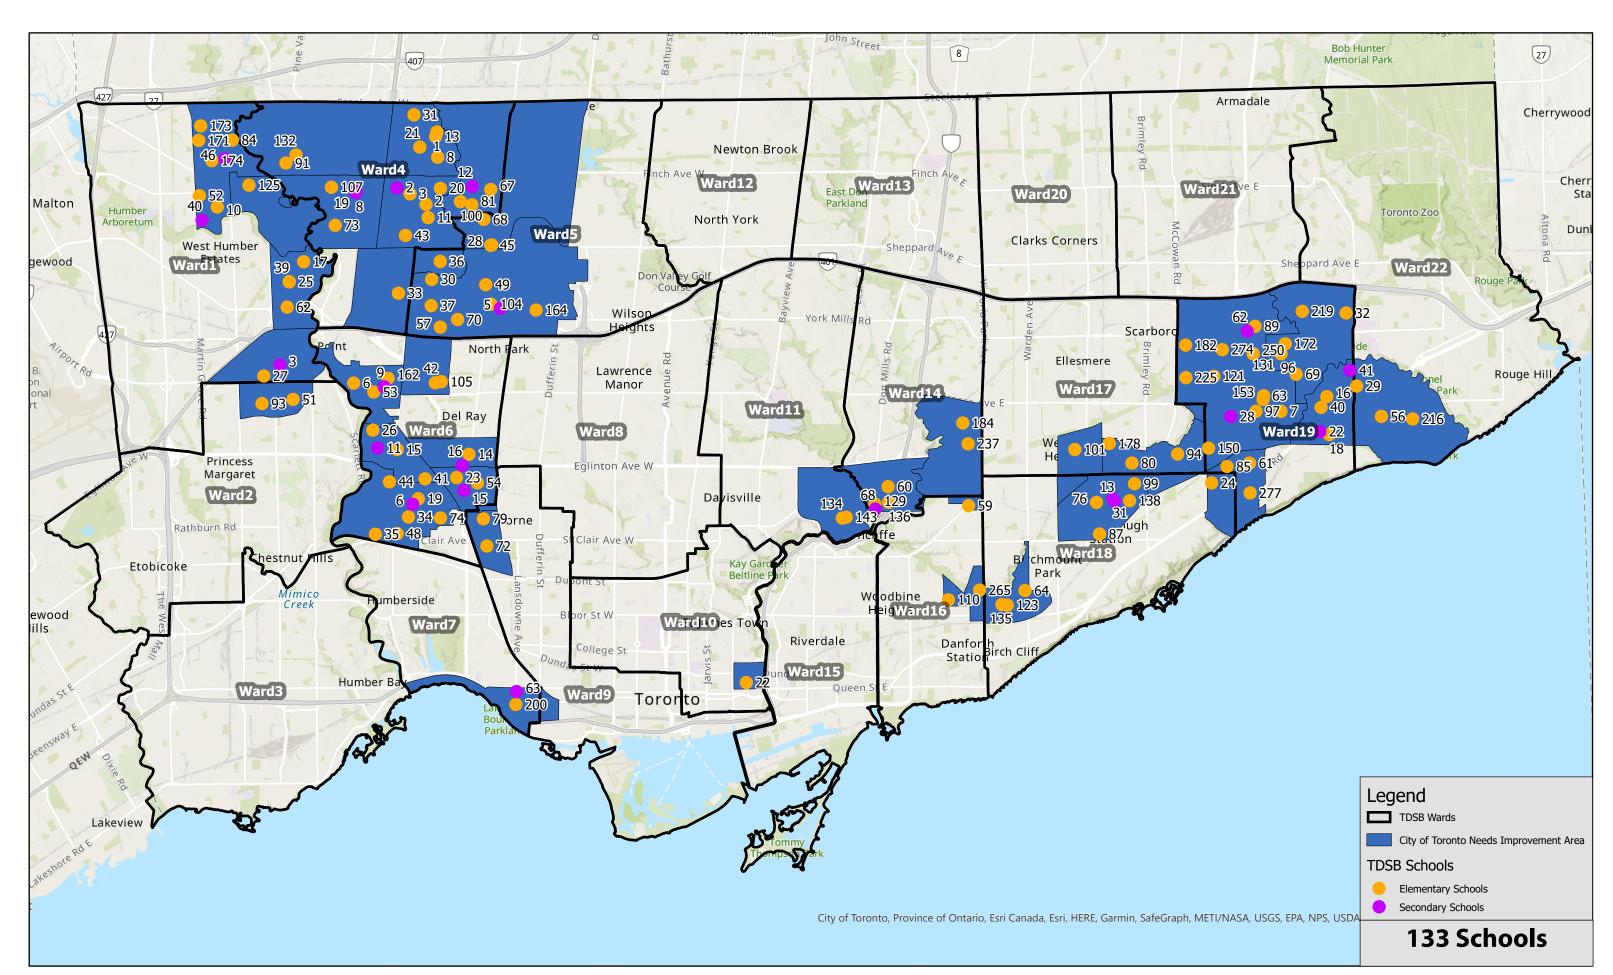

## All schools located within the 31 Neighbourhood Improvement Areas

## All schools located within the 31 Neighbourhood Improvement Areas

| LOI | School Name                                 |
|-----|---------------------------------------------|
| 1   | Shoreham Public Sports and Wellness Academy |
| 2   | Westview Centennial Secondary School        |
| 2   | Yorkwoods Public School                     |
| 3   | Firgrove Public School                      |
| 3   | School of Experiential Education            |
| 5   | Downsview Secondary School                  |
| 6   | Frank Oke Secondary School                  |
| 6   | H J Alexander Community School              |
| 7   | Willow Park Junior Public School            |
| 8   | Driftwood Public School                     |
| 8   | Emery EdVance Secondary                     |
| 9   | Weston Collegiate Institute                 |
| 10  | Greenholme Junior Middle School             |
| 11  | Oakdale Park Middle School                  |
| 11  | York Humber High School                     |
| 12  | C W Jefferys Collegiate Institute           |
| 13  | Brookview Middle School                     |
| 13  | South East Year Round Alternative Centre    |
| 14  | Charles E Webster Public School             |
| 15  | Bala Avenue Community School                |
| 15  | George Harvey Collegiate Institute          |
| 16  | St Margaret's Public School                 |
| 16  | York Memorial Collegiate Institute          |
| 17  | Braeburn Junior School                      |
| 18  | Eastview Public School                      |
| 19  | Cordella Junior Public School               |
| 19  | Emery Collegiate Institute                  |
| 20  | Topcliff Public School                      |
| 21  | Gosford Public School                       |
| 22  | Maplewood High School                       |
| 22  | Nelson Mandela Park Public School           |
| 23  | Keelesdale Junior Public School             |
| 24  | Mason Road Junior Public School             |
| 25  | The Elms Junior Middle School               |
|     |                                             |

| 26Portage Trail Community School27Kingsview Village Junior School28Africentric Alternative School29West Hill Public School30Beverley Heights Middle School31Blacksmith Public School31Scarborough Centre for Alternative Studies32Military Trail Public School33Chalkfarm Public School34Rockcliffe Middle School35Lambton Park Community School36Calico Public School37Tumpane Public School38Stanley Road Public School39Boys Leadership Academy40Galloway Road Public School41Dennis Avenue Community School42Amesbury Middle School43Stanley Public School44Roselands Junior Public School45Sheppard Public School46North Albion Collegiate Institute48George Syme Community School49Blaydon Public School51Valleyfield Junior School52Elmbank Junior Middle Academy53C R Marchant Middle School54Silverthorn Community School55Joseph Brant Public School56Joseph Brant Public School57Highview Public School58Silverthorn Community School59O'Connor Public School50Joseph Brant Public School56Joseph Brant Public School57Highview Public School58O'Connor Public School <th>LOI</th> <th>School Name</th>                                                          | LOI | School Name                                |
|-----------------------------------------------------------------------------------------------------------------------------------------------------------------------------------------------------------------------------------------------------------------------------------------------------------------------------------------------------------------------------------------------------------------------------------------------------------------------------------------------------------------------------------------------------------------------------------------------------------------------------------------------------------------------------------------------------------------------------------------------------------------------------------------------------------------------------------------------------------------------------------------------------------------------------------------------------------------------------------------------------------------------------------------------------------------------------------------------------------------------------------------------------------------------------|-----|--------------------------------------------|
| 28       Africentric Alternative School         28       Cedarbrae Collegiate Institute         29       West Hill Public School         30       Beverley Heights Middle School         31       Blacksmith Public School         32       Military Trail Public School         33       Chalkfarm Public School         34       Rockcliffe Middle School         35       Lambton Park Community School         36       Calico Public School         37       Tumpane Public School         36       Calico Public School         37       Tumpane Public School         38       Boys Leadership Academy         40       Galloway Road Public School         41       Dennis Avenue Community School         42       Amesbury Middle School         43       Stanley Public School         43       Stanley Public School         44       Roselands Junior Public School         45       Sheppard Public School         46       North Albion Collegiate Institute         47       Stanley Public School         48       George Syme Community School         49       Blaydon Public School         51       Valleyfield Junior School                          | 26  | Portage Trail Community School             |
| 28       Cedarbrae Collegiate Institute         29       West Hill Public School         30       Beverley Heights Middle School         31       Blacksmith Public School         31       Scarborough Centre for Alternative Studies         32       Military Trail Public School         33       Chalkfarm Public School         34       Rockcliffe Middle School         35       Lambton Park Community School         36       Calico Public School         37       Tumpane Public School         38       Calico Public School         39       Boys Leadership Academy         40       Galloway Road Public School         41       Dennis Avenue Community School         42       Amesbury Middle School         43       Stanley Public School         44       Roselands Junior Public School         45       Sheppard Public School         44       Roselands Junior Public School         45       Sheppard Public School         46       North Albion Collegiate Institute         48       George Syme Community School         49       Blaydon Public School         51       Valleyfield Junior School         52       Elmbank Junior Middle Ac | 27  | Kingsview Village Junior School            |
| 29West Hill Public School30Beverley Heights Middle School31Blacksmith Public School31Scarborough Centre for Alternative Studies32Military Trail Public School33Chalkfarm Public School34Rockcliffe Middle School35Lambton Park Community School36Calico Public School37Tumpane Public School39Boys Leadership Academy40Galloway Road Public School41Dennis Avenue Collegiate Institute41Dennis Avenue Community School43Stanley Public School44Roselands Junior Public School45Sheppard Public School46North Albion Collegiate Institute47Roselands Junior Public School48George Syme Community School49Blaydon Public School51Valleyfield Junior School52Elmbank Junior Middle Academy53C R Marchant Middle School54Silverthorn Community School55Joseph Brant Public School56Joseph Brant Public School57Highview Public School58Silverthorn Community School59O'Connor Public School                                                                                                                                                                                                                                                                                     | 28  | Africentric Alternative School             |
| 30       Beverley Heights Middle School         31       Blacksmith Public School         31       Scarborough Centre for Alternative Studies         32       Military Trail Public School         33       Chalkfarm Public School         34       Rockcliffe Middle School         35       Lambton Park Community School         36       Calico Public School         37       Tumpane Public School         39       Boys Leadership Academy         40       Galloway Road Public School         40       West Humber Collegiate Institute         41       Dennis Avenue Community School         42       Amesbury Middle School         43       Stanley Public School         44       Roselands Junior Public School         45       Sheppard Public School         46       North Albion Collegiate Institute         48       George Syme Community School         49       Blaydon Public School         51       Valleyfield Junior School         52       Elmbank Junior Middle Academy         53       C R Marchant Middle School         54       Silverthorn Community School         55       Joseph Brant Public School         56       Joseph B | 28  | Cedarbrae Collegiate Institute             |
| 31       Blacksmith Public School         31       Scarborough Centre for Alternative Studies         32       Military Trail Public School         33       Chalkfarm Public School         34       Rockcliffe Middle School         35       Lambton Park Community School         36       Calico Public School         37       Tumpane Public School         38       Boys Leadership Academy         40       Galloway Road Public School         40       West Humber Collegiate Institute         41       Dennis Avenue Community School         42       Amesbury Middle School         43       Stanley Public School         44       Roselands Junior Public School         45       Sheppard Public School         44       Roselands Junior Public School         45       Sheppard Public School         46       North Albion Collegiate Institute         48       George Syme Community School         49       Blaydon Public School         51       Valleyfield Junior School         52       Elmbank Junior Middle Academy         53       C R Marchant Middle School         54       Silverthorn Community School         55       Joseph Brant | 29  | West Hill Public School                    |
| 31       Scarborough Centre for Alternative Studies         32       Military Trail Public School         33       Chalkfarm Public School         34       Rockcliffe Middle School         35       Lambton Park Community School         36       Calico Public School         37       Tumpane Public School         36       Calico Public School         37       Tumpane Public School         39       Boys Leadership Academy         40       Galloway Road Public School         40       West Humber Collegiate Institute         41       Dennis Avenue Community School         41       West Hill Collegiate Institute         42       Amesbury Middle School         43       Stanley Public School         44       Roselands Junior Public School         45       Sheppard Public School         46       North Albion Collegiate Institute         48       George Syme Community School         49       Blaydon Public School         51       Valleyfield Junior School         52       Elmbank Junior Middle Academy         53       C R Marchant Middle School         54       Silverthorn Community School         55       Joseph Brant Publ | 30  | Beverley Heights Middle School             |
| 32       Military Trail Public School         33       Chalkfarm Public School         34       Rockcliffe Middle School         35       Lambton Park Community School         36       Calico Public School         37       Tumpane Public School         39       Boys Leadership Academy         40       Galloway Road Public School         40       West Humber Collegiate Institute         41       Dennis Avenue Community School         41       West Hill Collegiate Institute         42       Amesbury Middle School         43       Stanley Public School         44       Roselands Junior Public School         45       Sheppard Public School         46       North Albion Collegiate Institute         48       George Syme Community School         49       Blaydon Public School         51       Valleyfield Junior School         52       Elmbank Junior Middle Academy         53       C R Marchant Middle School         54       Silverthorn Community School         54       Silverthorn Community School         55       Joseph Brant Public School         56       Joseph Brant Public School         57       Highview Public Scho | 31  | Blacksmith Public School                   |
| 33       Chalkfarm Public School         34       Rockcliffe Middle School         35       Lambton Park Community School         36       Calico Public School         37       Tumpane Public School         39       Boys Leadership Academy         40       Galloway Road Public School         40       West Humber Collegiate Institute         41       Dennis Avenue Community School         41       West Hill Collegiate Institute         42       Amesbury Middle School         43       Stanley Public School         44       Roselands Junior Public School         45       Sheppard Public School         46       North Albion Collegiate Institute         48       George Syme Community School         49       Blaydon Public School         49       Blaydon Public School         51       Valleyfield Junior School         52       Elmbank Junior Middle Academy         53       C R Marchant Middle School         54       Silverthorn Community School         55       Joseph Brant Public School         56       Joseph Brant Public School         57       Highview Public School         59       O'Connor Public School            | 31  | Scarborough Centre for Alternative Studies |
| 34       Rockcliffe Middle School         35       Lambton Park Community School         36       Calico Public School         37       Tumpane Public School         39       Boys Leadership Academy         40       Galloway Road Public School         40       West Humber Collegiate Institute         41       Dennis Avenue Community School         41       West Hill Collegiate Institute         42       Amesbury Middle School         43       Stanley Public School         44       Roselands Junior Public School         45       Sheppard Public School         46       North Albion Collegiate Institute         48       George Syme Community School         49       Blaydon Public School         51       Valleyfield Junior School         52       Elmbank Junior Middle Academy         53       C R Marchant Middle School         54       Silverthorn Community School         54       Silverthorn Community School         55       Joseph Brant Public School         56       Joseph Brant Public School         57       Highview Public School         59       O'Connor Public School                                              | 32  | Military Trail Public School               |
| 35       Lambton Park Community School         36       Calico Public School         37       Tumpane Public School         39       Boys Leadership Academy         40       Galloway Road Public School         40       West Humber Collegiate Institute         41       Dennis Avenue Community School         41       West Hill Collegiate Institute         42       Amesbury Middle School         43       Stanley Public School         44       Roselands Junior Public School         45       Sheppard Public School         46       North Albion Collegiate Institute         48       George Syme Community School         49       Blaydon Public School         51       Valleyfield Junior School         52       Elmbank Junior Middle Academy         53       C R Marchant Middle School         54       Silverthorn Community School         54       Silverthorn Community School         55       Joseph Brant Public School         56       Joseph Brant Public School         57       Highview Public School         59       O'Connor Public School                                                                                        | 33  | Chalkfarm Public School                    |
| 36       Calico Public School         37       Tumpane Public School         39       Boys Leadership Academy         40       Galloway Road Public School         40       West Humber Collegiate Institute         41       Dennis Avenue Community School         41       West Hill Collegiate Institute         42       Amesbury Middle School         43       Stanley Public School         44       Roselands Junior Public School         45       Sheppard Public School         46       North Albion Collegiate Institute         48       George Syme Community School         49       Blaydon Public School         51       Valleyfield Junior School         52       Elmbank Junior Middle Academy         53       C R Marchant Middle School         54       Silverthorn Community School         55       Joseph Brant Public School         56       Joseph Brant Public School         57       Highview Public School         59       O'Connor Public School                                                                                                                                                                                     | 34  | Rockcliffe Middle School                   |
| 37       Tumpane Public School         39       Boys Leadership Academy         40       Galloway Road Public School         40       West Humber Collegiate Institute         41       Dennis Avenue Community School         41       West Hill Collegiate Institute         42       Amesbury Middle School         43       Stanley Public School         44       Roselands Junior Public School         45       Sheppard Public School         46       North Albion Collegiate Institute         48       George Syme Community School         49       Blaydon Public School         51       Valleyfield Junior School         52       Elmbank Junior Middle Academy         53       C R Marchant Middle School         54       Silverthorn Community School         55       Joseph Brant Public School         56       Joseph Brant Public School         57       Highview Public School         59       O'Connor Public School                                                                                                                                                                                                                           | 35  | Lambton Park Community School              |
| <ul> <li>39 Boys Leadership Academy</li> <li>40 Galloway Road Public School</li> <li>40 West Humber Collegiate Institute</li> <li>41 Dennis Avenue Community School</li> <li>41 West Hill Collegiate Institute</li> <li>42 Amesbury Middle School</li> <li>43 Stanley Public School</li> <li>44 Roselands Junior Public School</li> <li>45 Sheppard Public School</li> <li>46 North Albion Collegiate Institute</li> <li>48 George Syme Community School</li> <li>49 Blaydon Public School</li> <li>51 Valleyfield Junior School</li> <li>52 Elmbank Junior Middle Academy</li> <li>53 C R Marchant Middle School</li> <li>54 Silverthorn Community School</li> <li>55 Joseph Brant Public School</li> <li>57 Highview Public School</li> </ul>                                                                                                                                                                                                                                                                                                                                                                                                                             | 36  | Calico Public School                       |
| <ul> <li>40 Galloway Road Public School</li> <li>40 West Humber Collegiate Institute</li> <li>41 Dennis Avenue Community School</li> <li>41 West Hill Collegiate Institute</li> <li>42 Amesbury Middle School</li> <li>43 Stanley Public School</li> <li>44 Roselands Junior Public School</li> <li>45 Sheppard Public School</li> <li>46 North Albion Collegiate Institute</li> <li>48 George Syme Community School</li> <li>49 Blaydon Public School</li> <li>51 Valleyfield Junior School</li> <li>52 Elmbank Junior Middle Academy</li> <li>53 C R Marchant Middle School</li> <li>54 Silverthorn Community School</li> <li>55 Joseph Brant Public School</li> <li>56 Joseph Brant Public School</li> <li>57 Highview Public School</li> </ul>                                                                                                                                                                                                                                                                                                                                                                                                                          | 37  | Tumpane Public School                      |
| <ul> <li>40 West Humber Collegiate Institute</li> <li>41 Dennis Avenue Community School</li> <li>41 West Hill Collegiate Institute</li> <li>42 Amesbury Middle School</li> <li>43 Stanley Public School</li> <li>44 Roselands Junior Public School</li> <li>45 Sheppard Public School</li> <li>46 North Albion Collegiate Institute</li> <li>48 George Syme Community School</li> <li>49 Blaydon Public School</li> <li>51 Valleyfield Junior School</li> <li>52 Elmbank Junior Middle Academy</li> <li>53 C R Marchant Middle School</li> <li>54 Silverthorn Community School</li> <li>55 Joseph Brant Public School</li> <li>57 Highview Public School</li> </ul>                                                                                                                                                                                                                                                                                                                                                                                                                                                                                                         | 39  | Boys Leadership Academy                    |
| <ul> <li>41 Dennis Avenue Community School</li> <li>41 West Hill Collegiate Institute</li> <li>42 Amesbury Middle School</li> <li>43 Stanley Public School</li> <li>44 Roselands Junior Public School</li> <li>45 Sheppard Public School</li> <li>46 North Albion Collegiate Institute</li> <li>48 George Syme Community School</li> <li>49 Blaydon Public School</li> <li>51 Valleyfield Junior School</li> <li>52 Elmbank Junior Middle Academy</li> <li>53 C R Marchant Middle School</li> <li>54 Silverthorn Community School</li> <li>55 Joseph Brant Public School</li> <li>57 Highview Public School</li> </ul>                                                                                                                                                                                                                                                                                                                                                                                                                                                                                                                                                      | 40  | Galloway Road Public School                |
| 41West Hill Collegiate Institute42Amesbury Middle School43Stanley Public School44Roselands Junior Public School45Sheppard Public School46North Albion Collegiate Institute48George Syme Community School49Blaydon Public School51Valleyfield Junior School52Elmbank Junior Middle Academy53C R Marchant Middle School54Silverthorn Community School55Joseph Brant Public School57Highview Public School59O'Connor Public School                                                                                                                                                                                                                                                                                                                                                                                                                                                                                                                                                                                                                                                                                                                                             | 40  | West Humber Collegiate Institute           |
| <ul> <li>42 Amesbury Middle School</li> <li>43 Stanley Public School</li> <li>44 Roselands Junior Public School</li> <li>45 Sheppard Public School</li> <li>46 North Albion Collegiate Institute</li> <li>48 George Syme Community School</li> <li>49 Blaydon Public School</li> <li>51 Valleyfield Junior School</li> <li>52 Elmbank Junior Middle Academy</li> <li>53 C R Marchant Middle School</li> <li>54 Silverthorn Community School</li> <li>55 Joseph Brant Public School</li> <li>57 Highview Public School</li> <li>59 O'Connor Public School</li> </ul>                                                                                                                                                                                                                                                                                                                                                                                                                                                                                                                                                                                                         | 41  | Dennis Avenue Community School             |
| <ul> <li>43 Stanley Public School</li> <li>44 Roselands Junior Public School</li> <li>45 Sheppard Public School</li> <li>46 North Albion Collegiate Institute</li> <li>48 George Syme Community School</li> <li>49 Blaydon Public School</li> <li>51 Valleyfield Junior School</li> <li>52 Elmbank Junior Middle Academy</li> <li>53 C R Marchant Middle School</li> <li>54 Silverthorn Community School</li> <li>55 Joseph Brant Public School</li> <li>57 Highview Public School</li> <li>59 O'Connor Public School</li> </ul>                                                                                                                                                                                                                                                                                                                                                                                                                                                                                                                                                                                                                                            | 41  | West Hill Collegiate Institute             |
| <ul> <li>44 Roselands Junior Public School</li> <li>45 Sheppard Public School</li> <li>46 North Albion Collegiate Institute</li> <li>48 George Syme Community School</li> <li>49 Blaydon Public School</li> <li>51 Valleyfield Junior School</li> <li>52 Elmbank Junior Middle Academy</li> <li>53 C R Marchant Middle School</li> <li>54 Silverthorn Community School</li> <li>55 Joseph Brant Public School</li> <li>57 Highview Public School</li> <li>59 O'Connor Public School</li> </ul>                                                                                                                                                                                                                                                                                                                                                                                                                                                                                                                                                                                                                                                                              | 42  | Amesbury Middle School                     |
| <ul> <li>45 Sheppard Public School</li> <li>46 North Albion Collegiate Institute</li> <li>48 George Syme Community School</li> <li>49 Blaydon Public School</li> <li>51 Valleyfield Junior School</li> <li>52 Elmbank Junior Middle Academy</li> <li>53 C R Marchant Middle School</li> <li>54 Silverthorn Community School</li> <li>56 Joseph Brant Public School</li> <li>57 Highview Public School</li> <li>59 O'Connor Public School</li> </ul>                                                                                                                                                                                                                                                                                                                                                                                                                                                                                                                                                                                                                                                                                                                         | 43  | Stanley Public School                      |
| <ul> <li>46 North Albion Collegiate Institute</li> <li>48 George Syme Community School</li> <li>49 Blaydon Public School</li> <li>51 Valleyfield Junior School</li> <li>52 Elmbank Junior Middle Academy</li> <li>53 C R Marchant Middle School</li> <li>54 Silverthorn Community School</li> <li>56 Joseph Brant Public School</li> <li>57 Highview Public School</li> <li>59 O'Connor Public School</li> </ul>                                                                                                                                                                                                                                                                                                                                                                                                                                                                                                                                                                                                                                                                                                                                                            | 44  | Roselands Junior Public School             |
| <ul> <li>48 George Syme Community School</li> <li>49 Blaydon Public School</li> <li>51 Valleyfield Junior School</li> <li>52 Elmbank Junior Middle Academy</li> <li>53 C R Marchant Middle School</li> <li>54 Silverthorn Community School</li> <li>56 Joseph Brant Public School</li> <li>57 Highview Public School</li> <li>59 O'Connor Public School</li> </ul>                                                                                                                                                                                                                                                                                                                                                                                                                                                                                                                                                                                                                                                                                                                                                                                                          | 45  | Sheppard Public School                     |
| <ul> <li>49 Blaydon Public School</li> <li>51 Valleyfield Junior School</li> <li>52 Elmbank Junior Middle Academy</li> <li>53 C R Marchant Middle School</li> <li>54 Silverthorn Community School</li> <li>56 Joseph Brant Public School</li> <li>57 Highview Public School</li> <li>59 O'Connor Public School</li> </ul>                                                                                                                                                                                                                                                                                                                                                                                                                                                                                                                                                                                                                                                                                                                                                                                                                                                   | 46  | North Albion Collegiate Institute          |
| 51       Valleyfield Junior School         52       Elmbank Junior Middle Academy         53       C R Marchant Middle School         54       Silverthorn Community School         56       Joseph Brant Public School         57       Highview Public School         59       O'Connor Public School                                                                                                                                                                                                                                                                                                                                                                                                                                                                                                                                                                                                                                                                                                                                                                                                                                                                     | 48  | George Syme Community School               |
| <ul> <li>52 Elmbank Junior Middle Academy</li> <li>53 C R Marchant Middle School</li> <li>54 Silverthorn Community School</li> <li>56 Joseph Brant Public School</li> <li>57 Highview Public School</li> <li>59 O'Connor Public School</li> </ul>                                                                                                                                                                                                                                                                                                                                                                                                                                                                                                                                                                                                                                                                                                                                                                                                                                                                                                                           | 49  | Blaydon Public School                      |
| 53       C R Marchant Middle School         54       Silverthorn Community School         56       Joseph Brant Public School         57       Highview Public School         59       O'Connor Public School                                                                                                                                                                                                                                                                                                                                                                                                                                                                                                                                                                                                                                                                                                                                                                                                                                                                                                                                                               | 51  | Valleyfield Junior School                  |
| <ul> <li>54 Silverthorn Community School</li> <li>56 Joseph Brant Public School</li> <li>57 Highview Public School</li> <li>59 O'Connor Public School</li> </ul>                                                                                                                                                                                                                                                                                                                                                                                                                                                                                                                                                                                                                                                                                                                                                                                                                                                                                                                                                                                                            | 52  | Elmbank Junior Middle Academy              |
| <ul> <li>56 Joseph Brant Public School</li> <li>57 Highview Public School</li> <li>59 O'Connor Public School</li> </ul>                                                                                                                                                                                                                                                                                                                                                                                                                                                                                                                                                                                                                                                                                                                                                                                                                                                                                                                                                                                                                                                     | 53  | C R Marchant Middle School                 |
| <ul><li>57 Highview Public School</li><li>59 O'Connor Public School</li></ul>                                                                                                                                                                                                                                                                                                                                                                                                                                                                                                                                                                                                                                                                                                                                                                                                                                                                                                                                                                                                                                                                                               | 54  | Silverthorn Community School               |
| 59 O'Connor Public School                                                                                                                                                                                                                                                                                                                                                                                                                                                                                                                                                                                                                                                                                                                                                                                                                                                                                                                                                                                                                                                                                                                                                   | 56  | Joseph Brant Public School                 |
|                                                                                                                                                                                                                                                                                                                                                                                                                                                                                                                                                                                                                                                                                                                                                                                                                                                                                                                                                                                                                                                                                                                                                                             | 57  | Highview Public School                     |
| 60 Grenoble Public School                                                                                                                                                                                                                                                                                                                                                                                                                                                                                                                                                                                                                                                                                                                                                                                                                                                                                                                                                                                                                                                                                                                                                   | 59  | O'Connor Public School                     |
|                                                                                                                                                                                                                                                                                                                                                                                                                                                                                                                                                                                                                                                                                                                                                                                                                                                                                                                                                                                                                                                                                                                                                                             | 60  | Grenoble Public School                     |

| LOI | School Name                                                    |
|-----|----------------------------------------------------------------|
| 61  | Cedar Drive Junior Public School                               |
| 62  | Elmlea Junior School                                           |
| 62  | Woburn Collegiate Institute                                    |
| 63  | Parkdale Collegiate Institute                                  |
| 63  | Tecumseh Senior Public School                                  |
| 64  | Taylor Creek Public School                                     |
| 67  | Derrydown Public School                                        |
| 68  | Marc Garneau Collegiate Institute                              |
| 68  | Stilecroft Public School                                       |
| 69  | George B Little Public School                                  |
| 70  | Pierre Laporte Middle School                                   |
| 72  | Carleton Village Junior and Senior Sports and Wellness Academy |
| 73  | Gulfstream Public School                                       |
| 74  | Harwood Public School                                          |
| 76  | Corvette Junior Public School                                  |
| 79  | General Mercer Junior Public School                            |
| 80  | Glen Ravine Junior Public School                               |
| 81  | Elia Middle School                                             |
| 84  | North Kipling Junior Middle School                             |
| 85  | Scarborough Village Public School                              |
| 87  | Norman Cook Junior Public School                               |
| 89  | Woburn Junior Public School                                    |
| 91  | Humber Summit Middle School                                    |
| 93  | Westway Junior School                                          |
| 94  | John McCrae Public School                                      |
| 96  | Ben Heppner Vocal Music Academy                                |
| 97  | Cornell Junior Public School                                   |
| 99  | Walter Perry Junior Public School                              |
| 100 | Lamberton Public School                                        |
| 101 | Ionview Public School                                          |
| 104 | Downsview Public School                                        |
| 105 | Gracefield Public School                                       |
| 107 | Daystrom Public School                                         |
| 110 | Secord Elementary School                                       |

Appendix E

| LOI | School Name                            |
|-----|----------------------------------------|
| 121 | Tredway Woodsworth Public School       |
| 123 | Oakridge Junior Public School          |
| 125 | Beaumonde Heights Junior Middle School |
| 129 | Valley Park Middle School              |
| 131 | Heather Heights Junior Public School   |
| 132 | Gracedale Public School                |
| 134 | Fraser Mustard Early Learning Academy  |
| 135 | Samuel Hearne Middle School            |
| 136 | Gateway Public School                  |
| 138 | Robert Service Senior Public School    |
| 143 | Thorncliffe Park Public School         |
| 150 | Cedarbrook Public School               |
| 153 | Golf Road Junior Public School         |
| 162 | Weston Memorial Junior Public School   |
| 164 | Ancaster Public School                 |
| 171 | Smithfield Middle School               |
| 172 | Henry Hudson Senior Public School      |
| 173 | John D Parker Junior School            |
| 174 | Highfield Junior School                |
| 178 | Lord Roberts Junior Public School      |
| 182 | North Bendale Junior Public School     |
| 184 | Victoria Village Public School         |
| 200 | Queen Victoria Public School           |
| 216 | William G Miller Public School         |
| 219 | Highcastle Public School               |
| 225 | Bendale Junior Public School           |
| 237 | Sloane Public School                   |
| 250 | Churchill Heights Public School        |
| 265 | Crescent Town Elementary School        |
| 274 | Bellmere Junior Public School          |
| 277 | George P Mackie Junior Public School   |